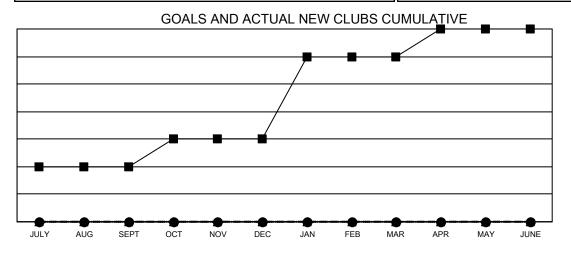

■ - CURRENT YEAR GOALS FOR NEW CLUBS

- ● - CURRENT YEAR ACTUAL NEW CLUBS

▲ - LAST YEAR ACTUAL NEW CLUBS