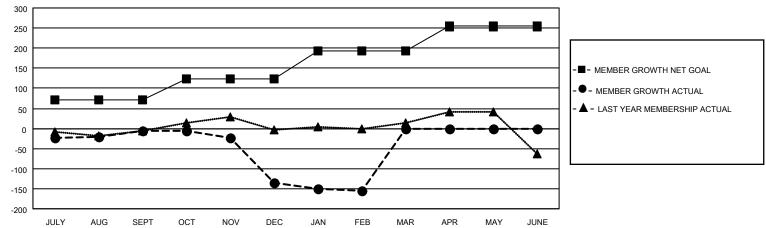

## GOALS AND ACTUAL MEMBERS CUMULATIVE

| DROPPED CLUBS: 4            |     | 84 CLUBS OF 208 ADDED 1 OR MORE<br>NEW MEMBERS | GENDER DISTRIBUTION  MALE 2,685 (66.39%) |                |     |
|-----------------------------|-----|------------------------------------------------|------------------------------------------|----------------|-----|
| DROPPED MEMBERS             |     |                                                | FEMALE                                   | 1,359 (33.61%) |     |
| DECEASED                    | 45  | CLICK HERE FOR CUMULATIVE                      | TOTAL FAMILY UNIT MEMBERS                |                | 883 |
| CLUB CANCELLED 14 OTHER 293 |     | MEMBERSHIP DATA                                | FAMILY MEMBERS PAYING HALF DUES          |                | 452 |
|                             |     |                                                |                                          |                |     |
| TOTAL                       | 352 |                                                |                                          |                |     |